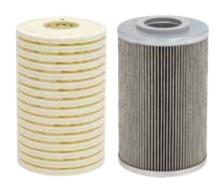

Now available: Donaldson hydraulic replacement filter elements with full flow pleated design with glass fiber media provide dependable protection and reliable quality. They are manufactured, tested and proven to perform, designed to deliver required cleanliness while optimizing dirt capacity. With lower pressure drop and greater efficiency, they ensure cleaner fluid, longer filter life and better protection for your equipment.

| CC Jensen | Donaldson |
|-----------|-----------|
| BG15/25   | P581845   |
| BG27/27   | P581846   |