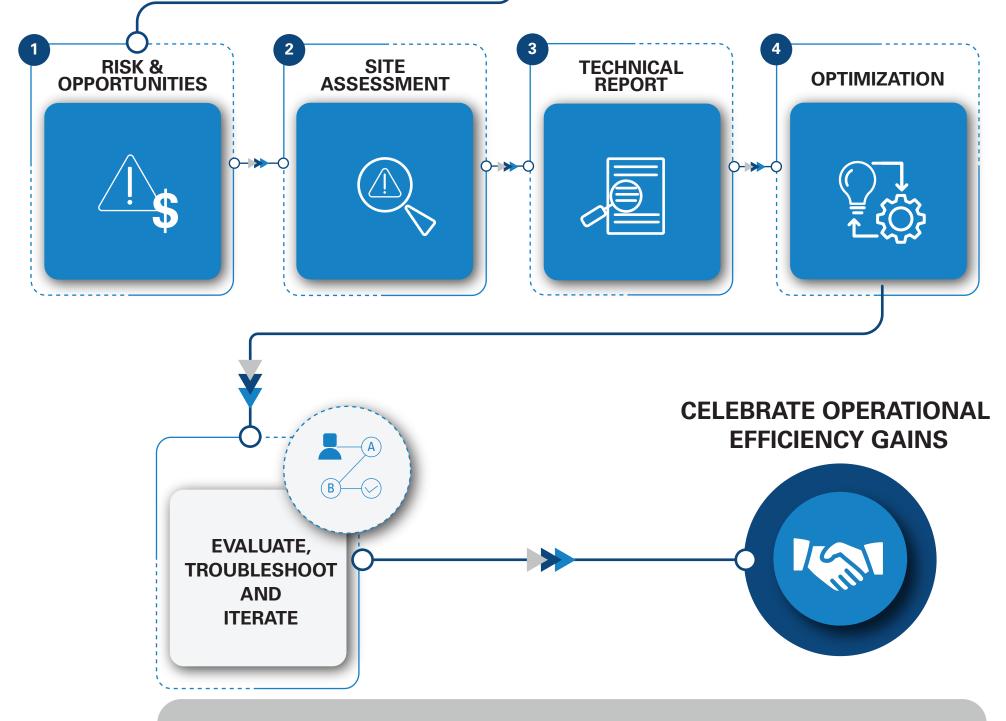

## ROAD MAP FOR INCREASED BEVERAGE MANUFACTURING OPERATIONAL EFFICIENCIES

GAIN

**LEADERSHIP** 

**CONSENSUS** 

AND

**BUY-IN** 

Top tips when starting your roadmap:

• Gain consensus from organizational leadership.

• Consider integrating your HACCP Analysis and Plan into your roadmap to ensure that it builds on existing GMPs rather than working in isolation.

Remember, we're here to help! Donaldson can assist with a thorough site assessment of your current filtration installations and help with customized solutions or recommend existing solutions – or a combination of both. CONSULT WITH DONALDSON FILTRATION EXPERTS

Contact Us

Your roadmap may reveal new challenges and require you to add new solutions or refine your approach. Remember that this is another great opportunity to get your Donaldson team involved. We love a challenge and we're here to help you with even the most complex of filtration needs – don't hesitate to get us in to your facility to help you troubleshoot areas that need refinement.