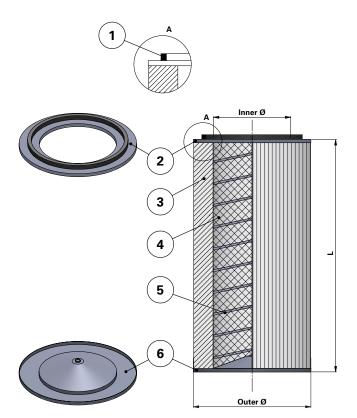

Available with and without outer liner

| Item | Description                                |
|------|--------------------------------------------|
| 1    | Gasket                                     |
| 2    | Top end cap                                |
| 3    | Media pack                                 |
| 4    | Inner liner                                |
| 5    | Inner beading                              |
| 6    | Bottom end cap with $\emptyset$ 30 mm hole |
|      |                                            |

| Dimensio | Dimensions [mm] |  |  |
|----------|-----------------|--|--|
| Outer Ø  | 324             |  |  |
| Inner Ø  | 213             |  |  |
| L        | 660             |  |  |