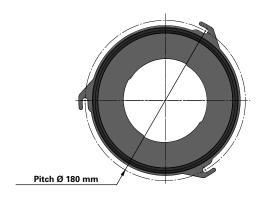

| Dimensions [mm] |      |  |
|-----------------|------|--|
| Outer Ø         | 145  |  |
| Inner Ø         | 94   |  |
|                 | 300  |  |
|                 | 715  |  |
| L               | 1215 |  |
|                 | 1515 |  |
|                 | 2015 |  |
| Pitch Ø         | 180  |  |