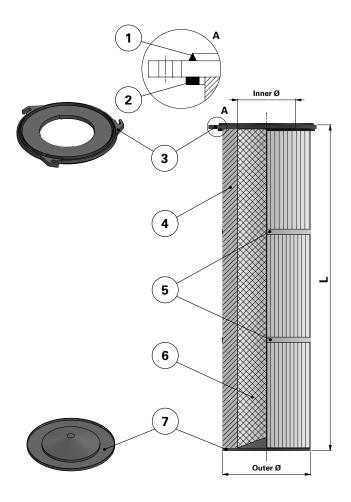

## Series 145 Quick Fix 3 Hook

Cartridge Filter with open top end cap with 3 hooks, 180 mm pitch diameter and closed bottom end cap

Special feature: Dirty Air Plenum and Clean Air Plenum installation for Series 145 and other brands of cartridge collectors

Without outer liner

## Top end cap quick fix

| ltem | Description                   |
|------|-------------------------------|
| 1    | Gasket above top end cap      |
| 2    | Flat gasket below top end cap |
| 3    | Top end cap quick fix         |
| 4    | Media pack                    |
| 5    | Straps                        |
| 6    | Inner liner                   |
| 7    | Bottom end cap closed         |