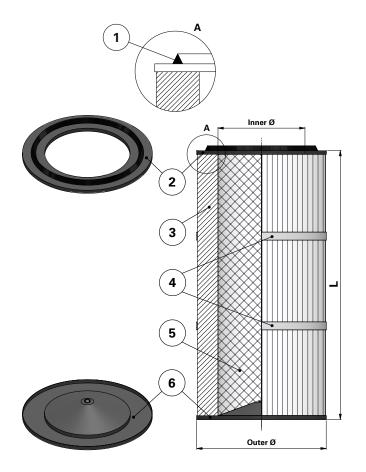

## Series 200 – Open Closed with Hole

Cartridge Filter with open top end cap and closed bottom end cap with hole of 13–13.5 mm

For different brands of cartridge collectors

Without outer liner

- 1 Gasket
- 2 Top end cap
- 3 Media pack
- 4 Straps
- 5 Inner liner
- Bottom end cap with
- $\begin{array}{c} 6 \\ 0 \\ 0 \\ 13 \\ -13.5 \\ mm \\ hole \end{array}$

## Dimensions [mm]

| Outer Ø | 200 |
|---------|-----|
| Inner Ø | 90  |
| L       | 415 |

Contact us Donaldson.com

Publication DOCAM0822201 • Rev. 00 • 0218 Donaldson reserves the right to change or discontinue any model or specification at any time and without notice. Freedom from patent restrictions must not be assumed.