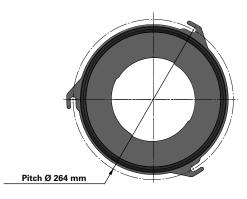

### Series 214 Quick Fix 3 Hook

Cartridge Filter with open top end cap with 3 hooks, 264 mm pitch diameter and closed bottom end cap

Special features: Dirty Air Plenum installation for GEA Niro and other brands of cartridge collectors

## **Dimensions** [mm]

| Outer Ø | 214 |
|---------|-----|
| Inner Ø | 146 |
| L       | 983 |
| Pitch Ø | 264 |
|         |     |

Contact us Donaldson.com