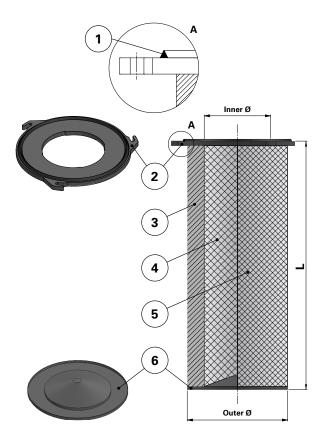

## Top end cap quick fix

### Item Description

- 1 Gasket above top end cap
- 2 Top end cap quick fix
- 3 Media pack
- 4 Inner liner
- 5 Outer liner
- 6 Bottom end cap closed

## **Dimensions** [mm]

| Outer Ø | 214 |
|---------|-----|
| Inner Ø | 146 |
| L       | 983 |
| Pitch Ø | 264 |
|         |     |

Contact us Donaldson.com