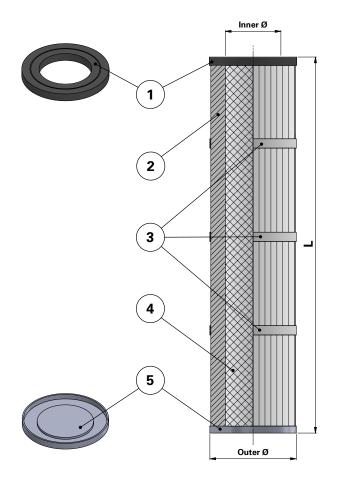

## Item **Description**

- 1 Top end cap
- 2 Media pack
- 3 Straps
- 4 Inner liner
- 5 Bottom end cap closed

## Dimensions [mm]

| Outer Ø | 215  |
|---------|------|
| Inner Ø | 142  |
| L       | 1000 |

**Contact us** Donaldson.com Publication DOCAM0826601 • Rev. 00 • 0218 Donaldson reserves the right to change or discontinue any model or specification at any time and without notice. Freedom from patent restrictions must not be assumed.