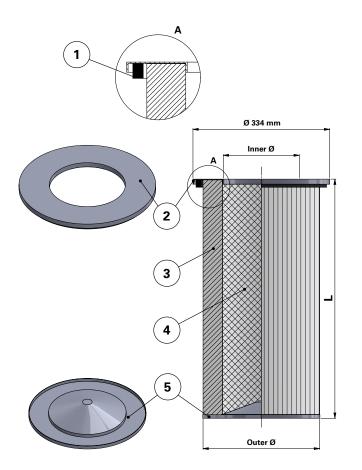

- 1 Gasket
- 2 Top end cap
- 3 Media pack
- 4 Inner liner
- 5 Bottom end cap closed

| D | ime | ensi | ons | [mm] |
|---|-----|------|-----|------|

| 300 |
|-----|
| 193 |
| 600 |
|     |

**Contact us** Donaldson.com Publication DOCAM0827901 • Rev. 00 • 0218 Donaldson reserves the right to change or discontinue any model or specification at any time and without notice. Freedom from patent restrictions must not be assumed.