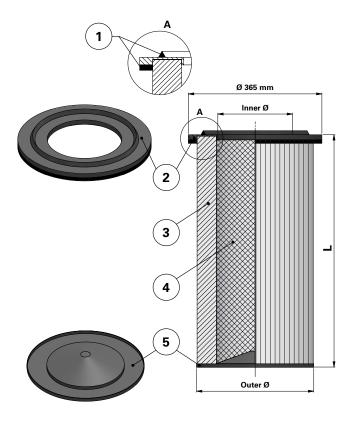

| ltem | Description                        |
|------|------------------------------------|
| 1    | Gasket above and below top end cap |
| 2    | Top end cap                        |
| 3    | Media pack                         |
| 4    | Inner liner                        |
| 5    | Bottom end cap closed              |

| Dimensions [mm] |     |  |
|-----------------|-----|--|
| Outer Ø         | 325 |  |
| Inner Ø         | 216 |  |
| L               | 615 |  |