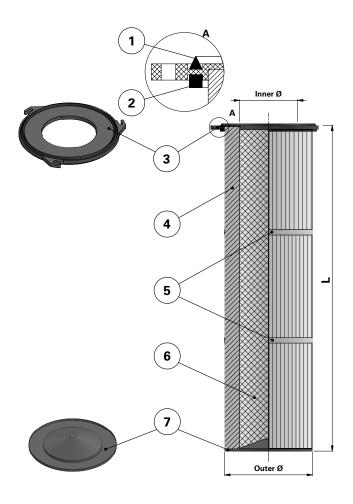

## Series 325 Quick Fix 3 Hook Large

Cartridge Filter with open top end cap with 3 hooks, 400 mm pitch diameter and closed bottom end cap

Special feature: Dirty Air Plenum and Clean Air Plenum installation for different brands of cartridge collectors

Without outer liner

## Top end cap quick fix

| Item | Description                   |
|------|-------------------------------|
| 1    | Gasket above top end cap      |
| 2    | Flat gasket below top end cap |
| 3    | Top end cap quick fix         |
| 4    | Media pack                    |
| 5    | Straps                        |
| 6    | Inner liner                   |
| 7    | Bottom end cap closed         |