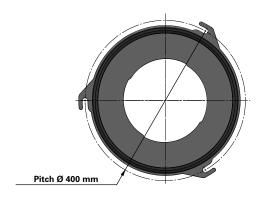

## Series 325 Quick Fix 3 Hook Large

Cartridge Filter with open top end cap with 3 hooks, 400 mm pitch diameter and closed bottom end cap

Special feature: Dirty Air Plenum and Clean Air Plenum installation for different brands of cartridge collectors

| Dimensions [mm] |      |  |
|-----------------|------|--|
| Outer Ø         | 325  |  |
| Inner Ø         | 213  |  |
| L               | 1018 |  |
| Pitch Ø         | 400  |  |