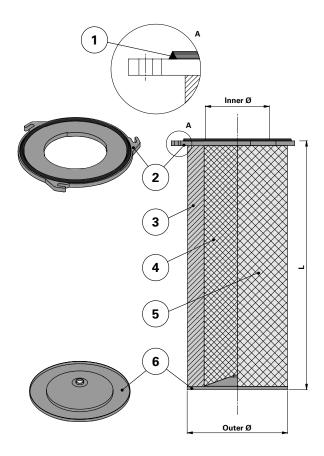

## Series 325 Quick Fix 3 Hook

Cartridge Filter with open top end cap with 3 hooks, 397 mm pitch diameter and closed bottom end cap

Special features: Bottom end cap closed with 13 mm hole and Dirty Air Plenum installation For Air Liquide and other brands of cartridge collectors

With outer liner

## Top end cap quick fix

| Item | Description                     |  |
|------|---------------------------------|--|
| 1    | Gasket                          |  |
| 2    | Top end cap quick fix           |  |
| 3    | Media pack                      |  |
| 4    | Inner liner                     |  |
| 5    | Outer liner                     |  |
| 6    | Bottom end cap with Ø13 mm hole |  |

| Dimensions [mm] |     |  |
|-----------------|-----|--|
| Outer Ø         | 325 |  |
| Inner Ø         | 213 |  |
| L               | 618 |  |
| Pitch Ø         | 397 |  |