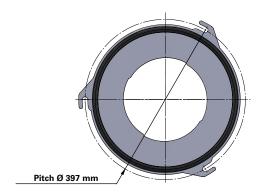

## Series 325 Quick Fix 3 Hook

Cartridge Filter with open top end cap with 3 hooks, 397 mm pitch diameter and closed bottom end cap

Special features: Bottom end cap closed with 13 mm hole and Dirty Air Plenum installation For Air Liquide and other brands of cartridge collectors

| Dimensions [mm] |     |  |
|-----------------|-----|--|
| Outer Ø         | 325 |  |
| Inner Ø         | 213 |  |
| L               | 618 |  |
| Pitch Ø         | 397 |  |