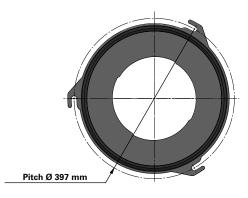

## Series 325 Quick Fix 3 Hook

Cartridge Filter with open top end cap with 3 hooks, 397 mm pitch diameter and closed bottom end cap

Special feature: Dirty Air Plenum installation for Series 325 and other brands of cartridge collectors

| Dimensions [mm] |      |  |
|-----------------|------|--|
| Outer Ø         | 325  |  |
| Inner Ø         | 213  |  |
|                 | 1018 |  |
| 1               | 1218 |  |
| L               | 1418 |  |
|                 | 1518 |  |
| Pitch Ø         | 397  |  |