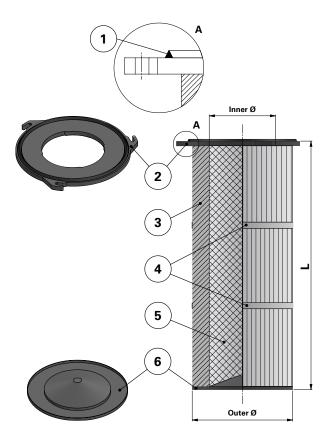

## Top end cap quick fix

| ltem | Description |
|------|-------------|
|      |             |

- 1 Gasket above top end cap
- 2 Top end cap quick fix
- 3 Media pack
- 4 Straps
- 5 Inner liner
- 6 Bottom end cap closed

| Dimensions [mm] |      |  |
|-----------------|------|--|
| Outer Ø         | 325  |  |
| Inner Ø         | 213  |  |
|                 | 1018 |  |
| 1               | 1218 |  |
| L               | 1418 |  |
|                 | 1518 |  |
| Pitch Ø         | 397  |  |