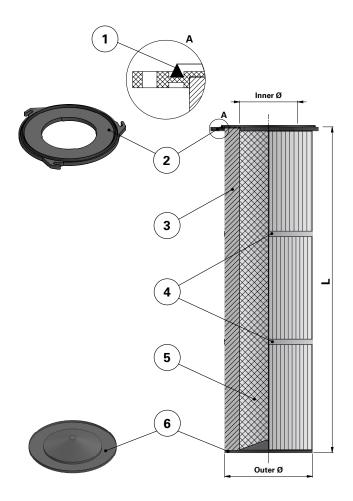

## Series 325 Quick Fix 3 Hook Large

Cartridge Filter with open top end cap with 3 hooks, 400 mm pitch diameter and closed bottom end cap

Special feature: Dirty Air Plenum installation for different brands of cartridge collectors

Without outer liner

## Top end cap quick fix

| ltem | Description           |  |
|------|-----------------------|--|
| 1    | Gasket                |  |
| 2    | Top end cap quick fix |  |
| 3    | Media pack            |  |
| 4    | Straps                |  |
| 5    | Inner liner           |  |
| 6    | Bottom end cap closed |  |
|      |                       |  |