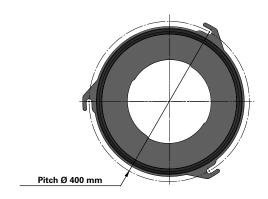

## Series 325 Quick Fix 3 Hook Large

Cartridge Filter with open top end cap with 3 hooks, 400 mm pitch diameter and closed bottom end cap

Special feature: Dirty Air Plenum installation for different brands of cartridge collectors

| Dimensions [mm] |      |  |
|-----------------|------|--|
| Outer Ø         | 325  |  |
| Inner Ø         | 213  |  |
| L               | 1218 |  |
| Pitch Ø         | 400  |  |