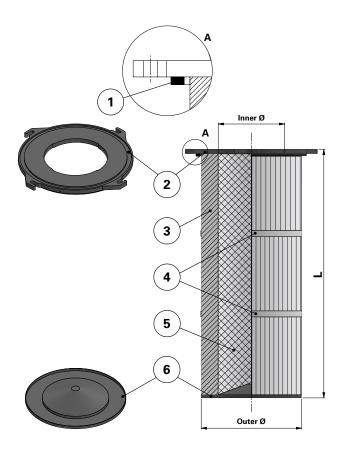

## Series 325 Quick Fix 4 Hook

Cartridge Filter with open top end cap with 4 hooks, 366 mm pitch diameter and closed bottom end cap

Special feature: Clean Air Plenum installation for different brands of cartridge collectors

Without outer liner

## Top end cap quick fix

| ltem | Description                   |
|------|-------------------------------|
| 1    | Flat gasket below top end cap |
| 2    | Top end cap quick fix         |
| 3    | Media pack                    |
| 4    | Straps                        |
| 5    | Inner liner                   |
| 6    | Bottom end cap closed         |
|      |                               |