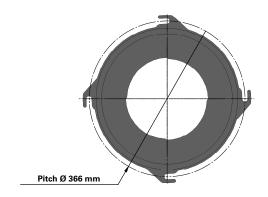

| Dimensions [mm] |     |  |
|-----------------|-----|--|
| Outer Ø         | 325 |  |
| Inner Ø         | 214 |  |
| L               | 758 |  |
| Pitch Ø         | 366 |  |