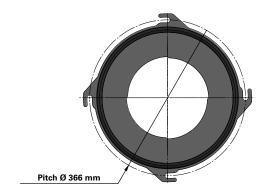

| Dimensions [mm] |     |  |
|-----------------|-----|--|
| Outer Ø         | 325 |  |
| Inner Ø         | 215 |  |
| L               | 745 |  |
| Pitch Ø         | 366 |  |