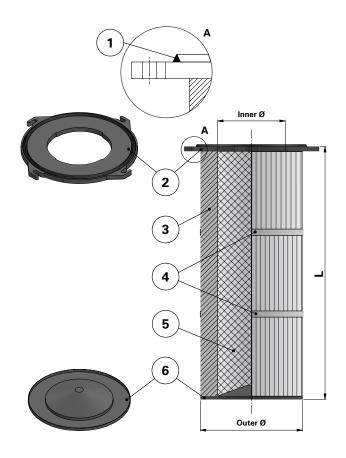

## Series 325 Quick Fix 4 Hook

Cartridge Filter with open top end cap with 4 hooks, 366 mm pitch diameter and closed bottom end cap

Special features: Dirty Air Plenum

For Coral and other brands of cartridge collectors

## Top end cap quick fix

| ltem | Description              |
|------|--------------------------|
| 1    | Gasket above top end cap |
| 2    | Top end cap quick fix    |
| 3    | Media pack               |
| 4    | Straps                   |
| 5    | Inner liner              |
| 6    | Bottom end cap closed    |

| Dimensions [mm] |     |  |
|-----------------|-----|--|
| Outer Ø         | 325 |  |
| Inner Ø         | 215 |  |
| L               | 745 |  |
| Pitch Ø         | 366 |  |