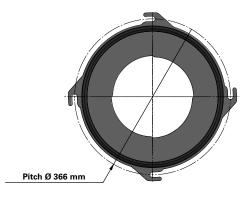

## Dimensions [mm]

| Outer Ø | 325  |
|---------|------|
| Inner Ø | 214  |
| L       | 1000 |
| Pitch Ø | 366  |
|         |      |

Contact us Donaldson.com