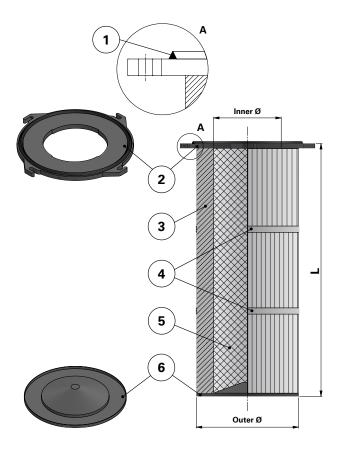

### Top end cap quick fix

#### **Item Description**

- 1 Gasket above top end cap
- 2 Top end cap quick fix
- 3 Media pack
- 4 Straps
- 5 Inner liner
- 6 Bottom end cap closed