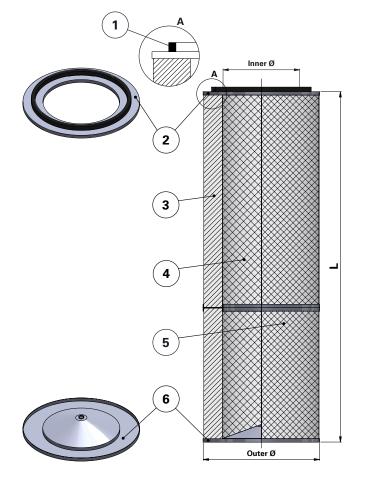

### Item **Description**

- 1 Gasket
- 2 Top end cap
- 3 Media pack
- 4 Inner liner
- 5 Outer liner
- Bottom end cap with
- 6 Ø16 mm hole

## Dimensions [mm]

| Outer Ø | 352 |
|---------|-----|
| Inner Ø | 240 |
| L       | 950 |

**Contact us** Donaldson.com

Publication DOCAM0826001 • Rev. 00 • 0218 Donaldson reserves the right to change or discontinue any model or specification at any time and without notice. Freedom from patent restrictions must not be assumed.