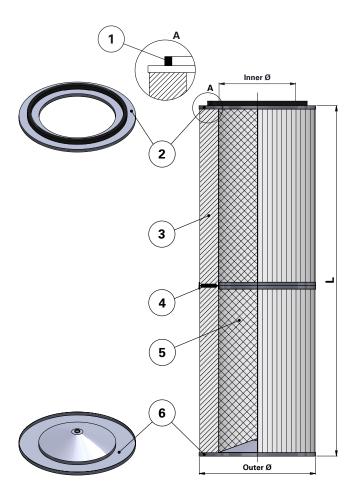

For Kemper and other brands of cartridge collectors

Without outer liner

| Item | Description                     |
|------|---------------------------------|
| 1    | Gasket                          |
| 2    | Top end cap                     |
| 3    | Media pack                      |
| 4    | Gasket between 2 elements       |
| 5    | Inner liner                     |
| 6    | Bottom end cap with Ø16 mm hole |

| Dimensions [mm] |      |  |
|-----------------|------|--|
| Outer Ø         | 352  |  |
| Inner Ø         | 240  |  |
| L               | 1200 |  |