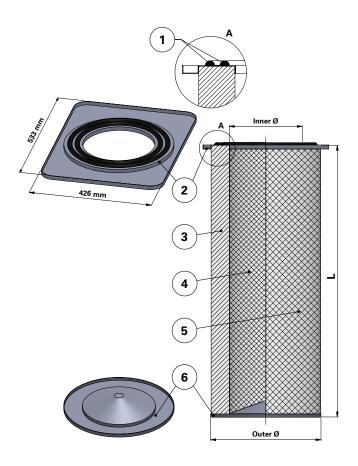

## Square Flange (426×533) – Open Closed

Cartridge Filter with square top end cap with 426 mm by 533 mm rectangle flange

Special feature: Double gasket for Camfil and other brands of cartridge collectors

With outer liner

| Item | Description           |
|------|-----------------------|
| 1    | Gaskets               |
| 2    | Top flange            |
| 3    | Media pack            |
| 4    | Inner liner           |
| 5    | Outer liner           |
| 6    | Bottom end cap closed |
|      |                       |

| Dimensions [mm] |                  |  |
|-----------------|------------------|--|
| Outer Ø         | 380              |  |
| Inner Ø         | 248              |  |
| L               | 995              |  |
| Flange          | $426 \times 533$ |  |