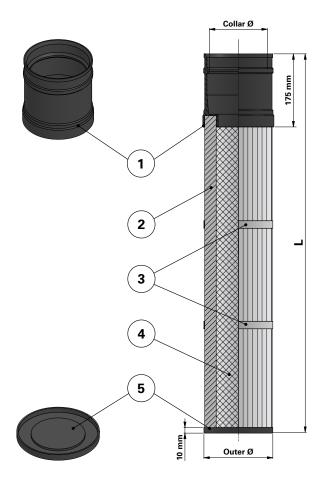

## Series 145 – Bottom Load

For fixing collar outer diameter 124 mm (flexible fitting) pleated bag to convert bags and cages for different brands of baghouse collectors

| ltem | Description             |
|------|-------------------------|
| 1    | Top end cap bottom load |
| 2    | Media pack              |
| 3    | Straps                  |
| 4    | Inner liner             |
| 5    | Bottom end cap closed   |
|      |                         |

| Dimensions [mm]   |                                             |  |
|-------------------|---------------------------------------------|--|
| Outer Ø           | 145                                         |  |
| Collar<br>outer Ø | 124<br>(flexible<br>fitting)                |  |
| L                 | 752<br>1152<br>1352<br>1552<br>1952<br>2152 |  |