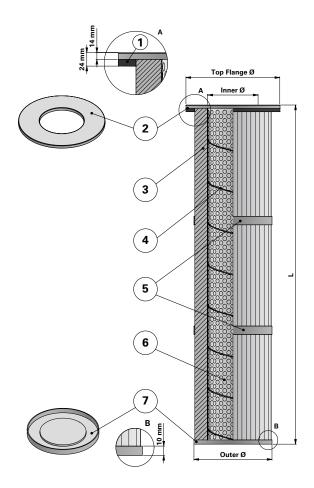

## Series Coperion 230 - Open Closed

Cartridge Filter with open top end cap and closed bottom end cap

Special features: Clean Air Plenum installation, end caps in Polyurethane, with Inner liner SS 304 L construction with inner spiral beading for Coperion cartridge collectors

Without outer liner

| Description           |
|-----------------------|
| Gasket                |
| Top end cap           |
| Media pack            |
| Beading               |
| Inner liner           |
| Outer liner           |
| Bottom end cap closed |
|                       |

| Dimensions [mm] |      |
|-----------------|------|
| Top flange Ø    | 260  |
| Outer Ø         | 230  |
| Inner Ø         | 154  |
| L               | 1505 |