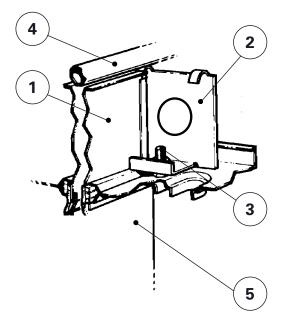

## Dalamatic Pleated Bag Retrofit Kit

- 1. Remove header cover if fitted
- 2. Unbolt and remove jet tubes
- 3. Remove existing filter bag, insert, and clamp
- 4. Install new filter element
- 5. Put venturi (1) on the header of the new filter element
- Fix venturi against tube sheet using the new clamp (2) and the new long nut (3)
- Note: When using anti-static media, earthing cables of the filter element should be fastened to the clamp

| ltem | Description    |
|------|----------------|
| 1    | Venturi        |
| 2    | Clamp          |
| 3    | Long nut       |
| 4    | Jet tube       |
| 5    | Filter element |

Contact us Donaldson.com