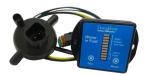

#### Uncertain of how often you should drain the water from your fuel filter?

Installing Donaldson's Water in Fuel Sensor & Dash Mount Display Kit will take out the guess work by providing a visual warning for when separated water is present in the filter and needs to be drained.

#### WATER IN FUEL SENSOR LED DISPLAY KIT

Part No. Power Supply Dashmount Display Size X220112 6V 30V DC 66.3mm (w) x 50mm (h) x 15.4mm (d)

**Donaldson Australasia Pty Ltd** PO Box 153, Wyong NSW 2259 Freecall: 1800 345 837 Ph: +61 2 4350 2000 Fax: +61 2 4351 2036