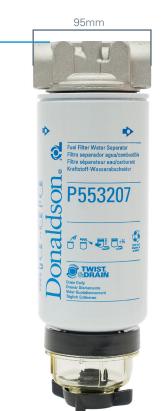

### **SPECIFICATIONS**

313mm

Donaldson

# P903074

| Part Number     | Qty | Description      | Specifications                                                                                     |
|-----------------|-----|------------------|----------------------------------------------------------------------------------------------------|
| P562261         | 1   | Head Assembly    | 1/2"- NPT Ports<br>Working Pressure 100psi (6.8bar)                                                |
| P553207         | 2   | Spin-on Filter   | Length: 219mm O.D.: 93mm<br>Efficiency: 3µm @ ß100 (99% @ 3 micron)<br>Water Separation Properties |
| P569758         | 1   | Drain Bowl       | Length: 55mm O.D.: 80mm,                                                                           |
| ENBRSTBBTM-0608 | 2   | Straight Fitting | 3/8" / 10mm Tail x 1/4" NPT Thread, Straight                                                       |