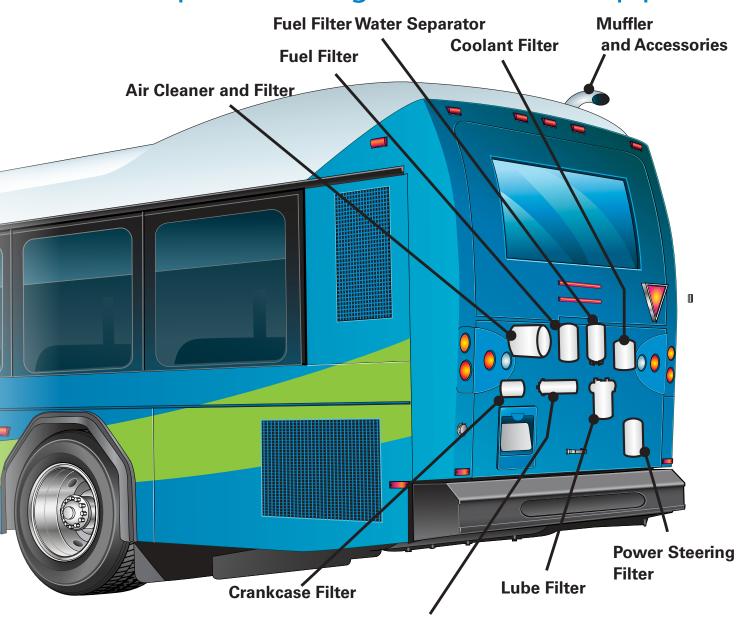

# Complete Coverage from Inlet to Tailpipe

**Transmission Filter** 

# Filtration Products for Bus Applications