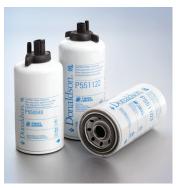

# **Fuel Filtration**

Donaldson fuel filters help keep your engines and equipment running smoothly. They're a better way to filter fuel.

Fuel filters protect engine components and help extend equipment life.

Cummins\* engines
Twist&Drain\* filters with
integrated WIF sensors simplify
the complicated task of removing
water.

Cummins "is a registered trade mark of Cummins Inc. Racor" is a registered trade mark of Parker Hannifin Corporation.

Racor° fuel systems Twist&Drain™ filters with threaded sensor ports work with existing WIF sensors.

Fuel Filter Kits contain
Twist&Drain™ filters with standard
valve, water collection bowl and
alternative valve with WIF sensor
or threaded port.