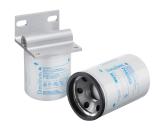

# **Fuel Filtration**

Donaldson fuel filters help keep your engines and equipment running smoothly. They're a better way to filter fuel.

Fuel filters protect engine components and help extend equipment life.

Cummins\* engines
Twist&Drain\* filters with
integrated WIF sensors simplify
the complicated task of removing
water.

Cummins "is a registered trade mark of Cummins Inc. Racor" is a registered trade mark of Parker Hannifin Corporation.

Racor° fuel systems Twist&Drain™ filters with threaded sensor ports work with existing WIF sensors.

Fuel Filter Kits contain
Twist&Drain™ filters with standard
valve, water collection bowl and
alternative valve with WIF sensor
or threaded port.