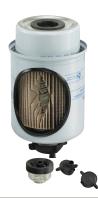

# **Fuel Filtration**

Donaldson fuel filters help keep your engines and equipment running smoothly. They're a better way to filter fuel.

Fuel filters protect engine components and help extend equipment life.

Cummins\* engines
Twist&Drain\* filters with
integrated WIF sensors simplify
the complicated task of removing
water.

Cummins "is a registered trade mark of Cummins Inc. Racor" is a registered trade mark of Parker Hannifin Corporation.

Racor° fuel systems Twist&Drain™ filters with threaded sensor ports work with existing WIF sensors.

Fuel Filter Kits contain
Twist&Drain™ filters with standard
valve, water collection bowl and
alternative valve with WIF sensor
or threaded port.