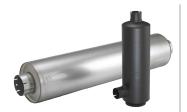

# Hydraulic and Transmission Filtration

#### Performance under any pressure.

Low Pressure filters rated for working pressures up to 350 psi, spin-on, in-tank and in-line configurations.

Medium Pressure Duramax\* filters have become the industry standard for operating pressures up to 2000 psi.

High Pressure heavy-duty filters rated for pressures up to 6500 psi for critical applications.