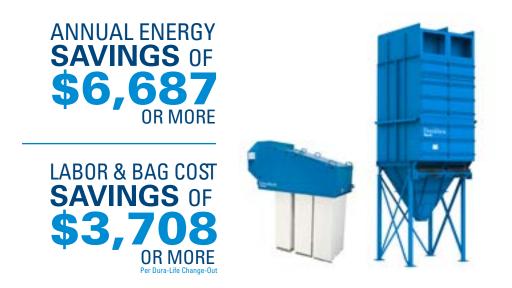

Dura-Life media requires fewer filter changes, which reduces labor and replacement filter costs. Unique Dura-Life technology traps dust on the surface of the filter, allowing dust to be easily pulsed off during cleaning, resulting in lower pressure drop and annual energy savings.