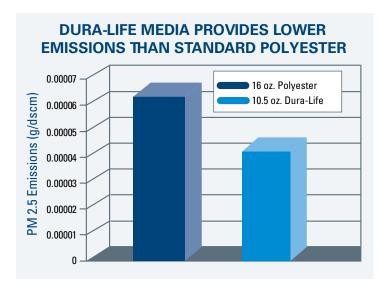

#### **DURA-LIFE™ IMPROVES THE BOTTOM LINE**

Dura-Life filter media has been shown to produce lower emissions than the 16 oz. needled polyester material used in most standard filters. Dura-Life media is more efficient at capturing dust, even 2.5 micron or smaller particles, reducing the amount of dust that escapes into the air. This helps to keep the workplace and environment cleaner.