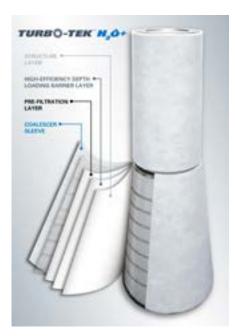

# ADDITIONAL POWER GENERATION REVENUE GAINED USING TURBOTEK H2O+

With TurboTek H20+ technology in your power plant, you can:

- Avoid lost power
- Enjoy higher reliability with less downtime

90% of power capacity loss in gas turbines is due to inadequate filtration of inlet air. With Donaldson TurboTek H2O+ E12 HEPA technology, power plant operators can avoid lost power by eliminating 99.5% of contaminants which can result in erosion and fouling on compressor blades. <u>Click here</u> to learn more about the the cost benefit of TurboTek H2O+.