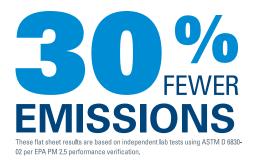

#### **DURA-LIFE™ IMPROVES THE BOTTOM LINE**

Dura-Life filter media has been shown to produce lower emissions than the 16 oz. needled polyester material used in most standard filters. Dura-Life media is more efficient at capturing dust, even 2.5 micron or smaller particles, reducing the amount of dust that escapes into the air. This helps to keep the workplace and environment cleaner.